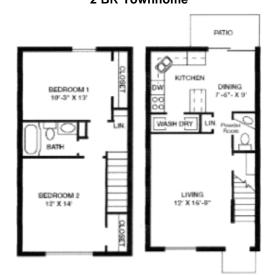

# Floor plans

| Floor plan                | Bed | Bath | Price      | Deposit/Application Fee | Sq.Ft. from      | Available  |
|---------------------------|-----|------|------------|-------------------------|------------------|------------|
| 1 BR / 1 BA               | 1   | 1    | From \$449 | Contact Us              | From 780 sq. ft. | Contact Us |
| 2 BR / 1 BA<br>Garden     | 2   | 1    | From \$499 | Contact Us              | From 880 sq. ft. | Contact Us |
| 2 BR / 1.5 BA<br>Townhome | 2   | 1.5  | From \$529 | Contact Us              | From 980 sq. ft. | Contact Us |

#### 2 BR Townhome