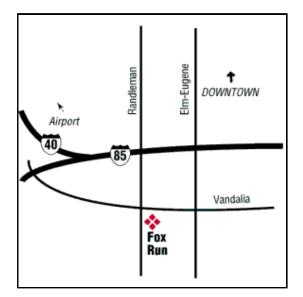

# **Driving & Directions**

Email address: foxrun@falconmanagement.com

**Phone:** 888-311-6976 Office hours: Mon-Fri 8:30-5:30

Address: 301 West Vandalia Drive

GREENSBORO, NC 27406

### **Directions:**

Take I-40; exit Randleman Rd, turn rt on, then left on Vandalia. We're 1.5 blocks on the right.