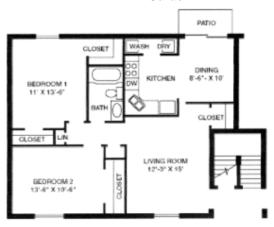

# Floor plans

| Floor plan                | Bed | Bath | Price      | Deposit/Application Fee | Sq.Ft. from      | Available  |
|---------------------------|-----|------|------------|-------------------------|------------------|------------|
| 1 BR / 1 BA               | 1   | 1    | From \$449 | Contact Us              | From 780 sq. ft. | Contact Us |
| 2 BR / 1 BA<br>Garden     | 2   | 1    | From \$499 | Contact Us              | From 880 sq. ft. | Contact Us |
| 2 BR / 1.5 BA<br>Townhome | 2   | 1.5  | From \$529 | Contact Us              | From 980 sq. ft. | Contact Us |

# Floor plans

1 BR Garden

2 BR 1 BA Garden