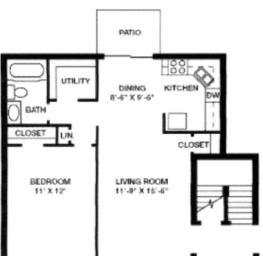

# Floor plans

| Floor plan                | Bed | Bath | Price      | Deposit/Application Fee | Sq.Ft. from      | Available  |
|---------------------------|-----|------|------------|-------------------------|------------------|------------|
| 1 BR / 1 BA               | 1   | 1    | From \$449 | Contact Us              | From 780 sq. ft. | Contact Us |
| 2 BR / 1 BA<br>Garden     | 2   | 1    | From \$499 | Contact Us              | From 880 sq. ft. | Contact Us |
| 2 BR / 1.5 BA<br>Townhome | 2   | 1.5  | From \$529 | Contact Us              | From 980 sq. ft. | Contact Us |

# Floor plans

1 BR Garden

2 BR 1 BA Garden