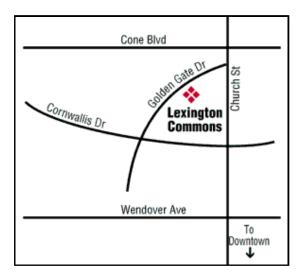

# **Driving & Directions**

Email address: lexington@falconmanagement.com

**Phone:** 1-888-801-4332 **Office hours:** Mon-Fri 9:30-5:30

Address: 2316-B Golden Gate Drive

GREENSBORO, NC 27405

#### **Directions:**

From I-40, take Wendover Ave east. Turn left on Church St. Take a left onto Golden Gate, we are on the left.

**Lexington Commons** 2316-B Golden Gate Drive GREENSBORO, NC 27405 **1-888-801-4332** 