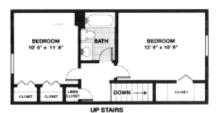

# Floor plans

#### 2 Bedroom 1.5 Bath Townhome

PATIO In STOCKEN COME 15' 10' x 10' 9'