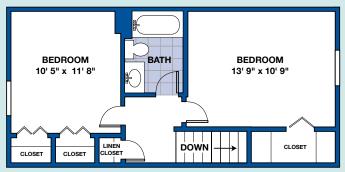

## Well-appointed, Upstairs and Down.

See for yourself! Visit Lexington Commons to tour one of our townhouses ranging in size from 932 to 964 square-feet.

> 2316-B Golden Gate Drive Greensboro, NC 27405 Phone: 910-272-7924 Fax: 910-272-9104

**UP STAIRS** 

**DOWN STAIRS** 

## Lexington Commons In North Greensboro— Comfortable Townhouses, Convenient Living.

Lexington Commons offers spacious two-bedroom townhouses with all the comforts of home ...

- Washer & Dryer
- Dishwasher
- Microwave Oven
- Frost-free Refrigerator With Ice Maker
- Self-cleaning Oven

- One-and-a-half Baths
- Private Patio
- Fully Carpeted,
   Vinyl Floors
   In Kitchen & Baths
- It's an easy stroll just around the corner to schools, churches, and some of Greensboro's nicest shopping... groceries, banks, restaurants, and specialty stores. And, Lexington Commons is easily accessible to major highways and interstate connections in every direction.