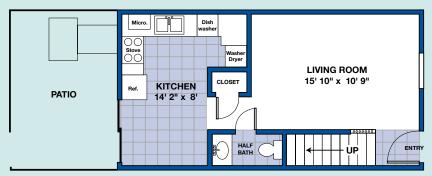

## Well-appointed, Upstairs and Down.

See for yourself! Visit Lexington Commons to tour one of our townhouses ranging in size from 932 to 964 square-feet.

> 2316-B Golden Gate Drive Greensboro, NC 27405 Phone: 910-272-7924 Fax: 910-272-9104

**UP STAIRS** 

**DOWN STAIRS** 

## Lexington Commons In North Greensboro— Comfortable Townhouses, Convenient Living.

Lexington Commons offers spacious two-bedroom townhouses with all the comforts of home ...

- Washer & Dryer
- Dishwasher
- Microwave Oven
- Frost-free Refrigerator With Ice Maker
- Self-cleaning Oven

- One-and-a-half Baths
- Private Patio
- Fully Carpeted,
   Vinyl Floors
   In Kitchen & Baths
- It's an easy stroll just around the corner to schools, churches, and some of Greensboro's nicest shopping... groceries, banks, restaurants, and specialty stores. And, Lexington Commons is easily accessible to major highways and interstate connections in every direction.