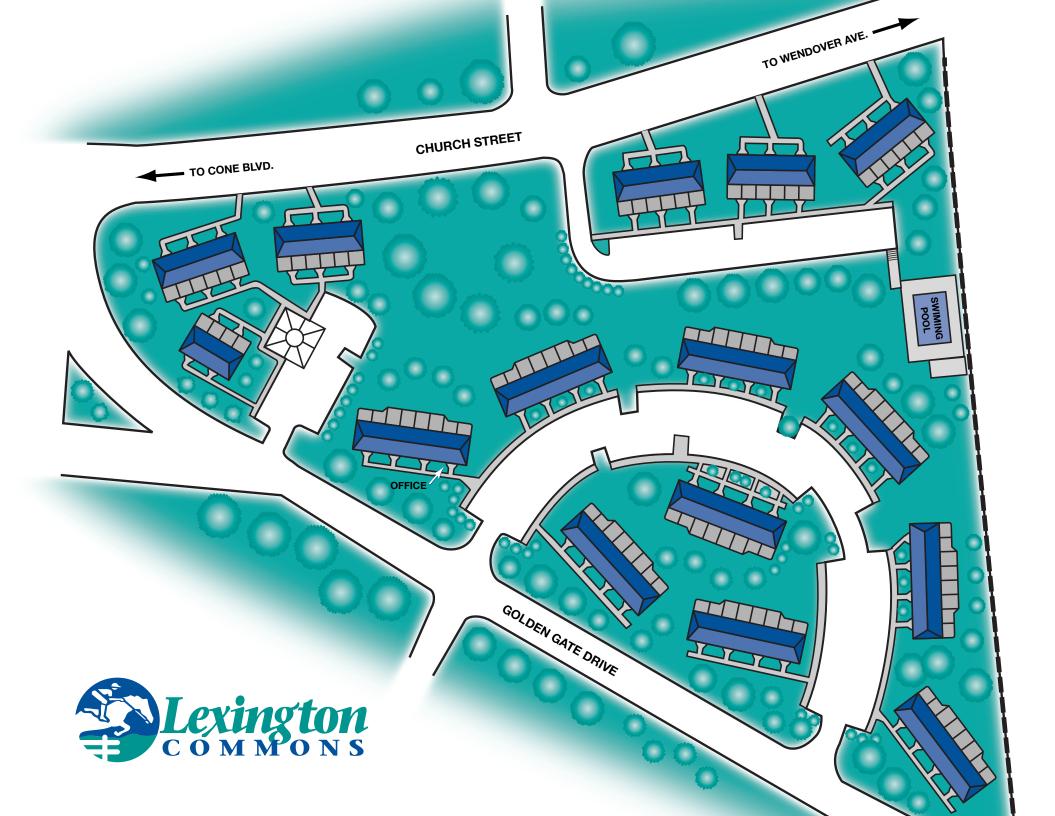

## Just Around The Corner.

2316-B Golden Gate Drive Greensboro, NC 27405 Phone: 910-272-7924 Fax: 910-272-9104

FMC-9601

  The tree-lined landscaped lawn gives Lexington

The tree-lined, landscaped lawn gives Lexington Commons a peaceful, secluded setting complete with a private swimming pool.