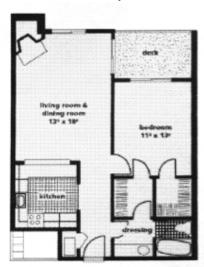

wards Rd. Office is behind Bldg 305.











# Floor plans

| Floor plan            | Bed | Bath | Price      | Deposit/Application Fee | Sq.Ft. from       | Available  |
|-----------------------|-----|------|------------|-------------------------|-------------------|------------|
| 1 BR / 1 BA           | 1   | 1    | From \$470 | Contact Us              | From 722 sq. ft.  | Contact Us |
| 2 BR / 1 BA           | 2   | 1    | From \$550 | Contact Us              | From 1010 sq. ft. | Contact Us |
| 2 BR / 2 BA           | 2   | 2    | From \$590 | Contact Us              | From 1170 sq. ft. | Contact Us |
| 3 BR / 2 BA<br>Garden | 3   | 2    | From \$725 | Contact Us              | From 1278 sq. ft. | Contact Us |

Note: Call for Specials





# Floor plans

#### 1 Bedroom Apartment



#### 2 Bedroom 2 Bath Apartment



#### 2 Bedroom 1 Bath Apartment



#### 2 Bedroom Townhome