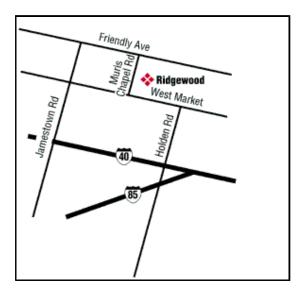

### **Directions:**

From I-40, take Wendover Ave, East. Take Friendly Ave, West turn left onto Muirs Chapel Rd. Turn left on Mercury & left on Edwards Rd. Office is behind Bldg 305.

### **Driving & Directions**

Email address: ridgewood@falconmanagement.com

Phone: 888-810-8514

Office hours: M-F 8:30 - 5:30

Address: 307 Edwards Road

GREENSBORO, NC 27410