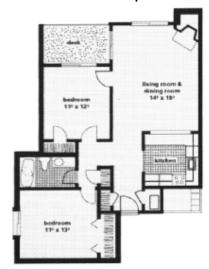

plan            | Bed | Bath | Price      | Deposit/Application Fee | Sq.Ft. from       | Available  |
|-----------------------|-----|------|------------|-------------------------|-------------------|------------|
| 1 BR / 1 BA           | 1   | 1    | From \$470 | Contact Us              | From 722 sq. ft.  | Contact Us |
| 2 BR / 1 BA           | 2   | 1    | From \$550 | Contact Us              | From 1010 sq. ft. | Contact Us |
| 2 BR / 2 BA           | 2   | 2    | From \$590 | Contact Us              | From 1170 sq. ft. | Contact Us |
| 3 BR / 2 BA<br>Garden | 3   | 2    | From \$725 | Contact Us              | From 1278 sq. ft. | Contact Us |

Note: Call for Specials





# Floor plans

#### 1 Bedroom Apartment



#### 2 Bedroom 2 Bath Apartment



#### 2 Bedroom 1 Bath Apartment



#### 2 Bedroom Townhome