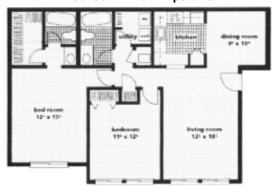

.











# Floor plans

| Floor plan            | Bed | Bath | Price      | Deposit/Application Fee | Sq.Ft. from       | Available  |
|-----------------------|-----|------|------------|-------------------------|-------------------|------------|
| 1 BR / 1 BA           | 1   | 1    | From \$470 | Contact Us              | From 722 sq. ft.  | Contact Us |
| 2 BR / 1 BA           | 2   | 1    | From \$550 | Contact Us              | From 1010 sq. ft. | Contact Us |
| 2 BR / 2 BA           | 2   | 2    | From \$590 | Contact Us              | From 1170 sq. ft. | Contact Us |
| 3 BR / 2 BA<br>Garden | 3   | 2    | From \$725 | Contact Us              | From 1278 sq. ft. | Contact Us |

Note: Call for Specials





# Floor plans

#### 1 Bedroom Apartment



#### 2 Bedroom 2 Bath Apartment



#### 2 Bedroom 1 Bath Apartment



#### 2 Bedroom Townhome